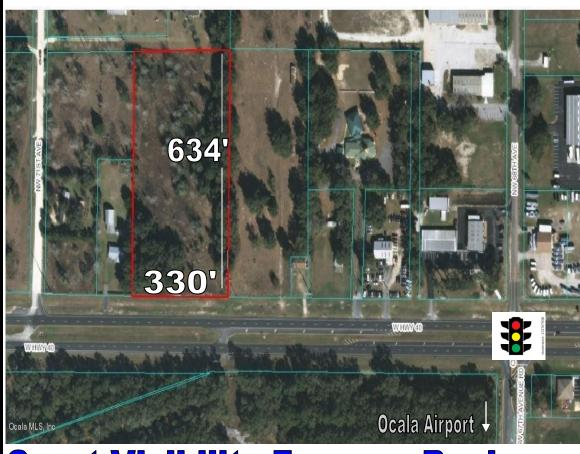

## **Great Visibility For your Business**

## Highlights Price \$295,000

- Zoning: M-1 Light Industrial
- 4.76 Acres
- 330 FT Road Frontage Hwy 40
- Ideal for Office, Commercial, Industrial, and public uses
- 2.7miles to Ocala Airport
- 2.8 miles to OBS Ocala Breeder Sales
- 1 mile to NW 80th Ave