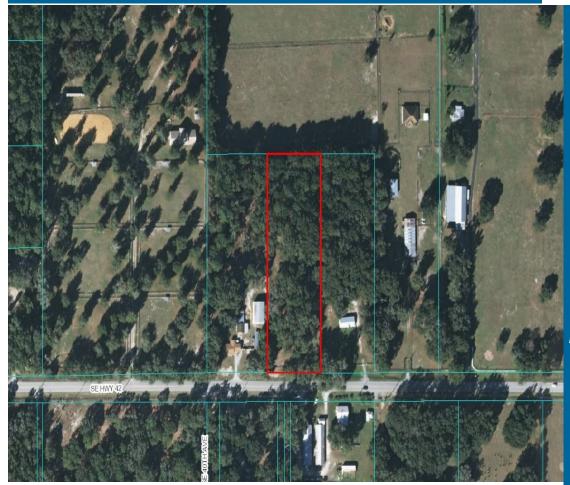

## 3.23 Acre Lot A-1 Zoning 0 SE Highway 42, Summerfield, FL

Highway 42 Summerfield Near The Villages

3.23 Acres 213 ft Highway Frontage

Build Your New Home

Beautiful Grounds

Call Lori Busch 352-804-5544

## **Highlights**

- Price \$99,500.00
- Zoning: A-1
- Utility/Water
  — Well and Septic Needed
- 3.23 Acre
- 213 ft Frontage on Hwy 42
- Ideal for Church with special use from County