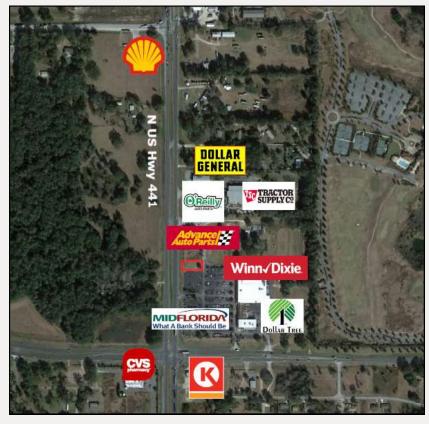

## Your Business here! .34 Acre Shopping Center Out Parcel on US Hwy 441

Here's your chance to build the restaurant or retail shopping you've been planning!

This commercial service site is located at Ocala Springs Shopping Center at the intersection of 326 and US 441, providing great visibility with 100ft of frontage directly on 441. Site is 100' x 150' with access to shopping center parking and is ready for building. DRA in place. With set backs, building area is 80' x 85', up to 6,800 sf.

Ocala Springs Shopping Center is anchored by Winn Dixie with easy access onto 441, with a CVS on the SW corner of the intersection. This is an exciting demographic area for a variety of national or local business types.