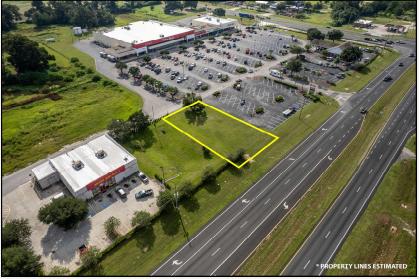

## Your Business here! .34 Acre Shopping Center Out Parcel on US Hwy 441

Here's your chance to build the restaurant or retail shopping you've been planning!

This commercial service site is located at Ocala Springs Shopping Center at the intersection of 326 and US 441, providing great visibility with 100ft of frontage directly on 441. Site is 100' x 150' with access to shopping center parking and is ready for building. DRA in place. With set backs, building area is 80' x 85', up to 6,800 sf.

Ocala Springs Shopping Center is anchored by Winn Dixie with easy access onto 441, with a CVS on the SW corner of the intersection. This is an exciting demographic area for a variety of national or local business types.