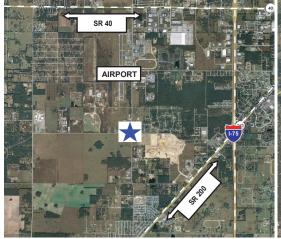

#### **Major Ocala Traffic Route**

SW 60th Ave. Recently Four-Laned SR 40 3 Miles SR 200 3 Miles

## **Surrounding Property Uses:**

Ocala Airport
West Port High School
Saddlewood Elementary School
West Marion Hospital
Fore Ranch Pulte Community
Circle Square OTW Communites