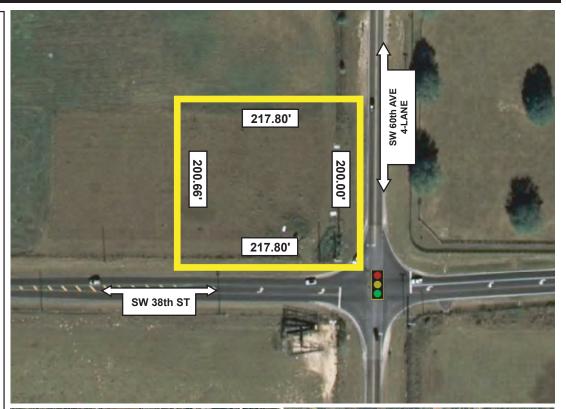

# INTERSECTION OF SW 60TH AVE & SW 38TH STREET

### Acreage Available

1 Acre NW Corner SW 60th Ave. 200 Ft SW 38th St. 217.8 Ft

#### **Major Ocala Traffic Route**

SW 60th Ave. Recently Four-Laned SR 40 3 Miles SR 200 3 Miles