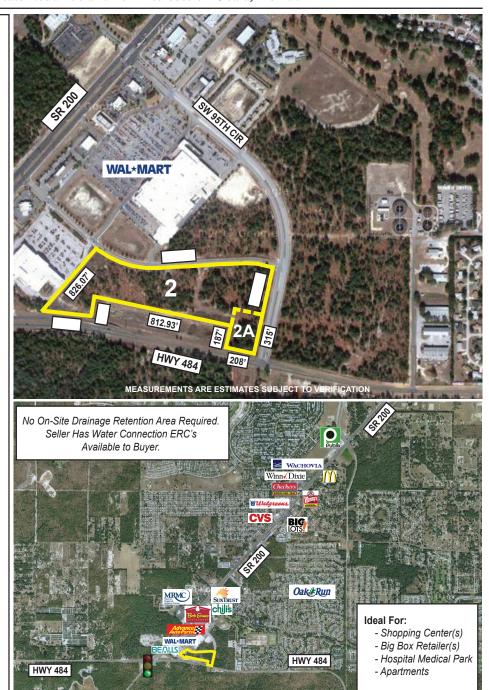

## **Marion Center Commercial Development Land** 17.48 Acres - Will Divide

Neighboring Wal-Mart & National Names State Road 200 and 484 Intersection Ocala, Florida

Property: Tracts in Marion Center

Tract 2 17.48 Acres

Tract 2A 2 Acres

208 Front Ft CR 484 315 Front Ft SW 95th

Site Details:

All Roads, Sewer, Water, and Storm Drainage in Place, Offsite Retention

**B4** Commercial

Land Use: Commercial

**Traffic Counts:** SR 200 = 18,300 Hwy 484 = 10,100

Population:

20,035 3 mile 31,688 10 year change 240%

Developments:

Oak Run Marion Oaks Citrus Hills Pine Run Stone Creek Bel Lago Spruce Creek On Top of the World

Ideal For: Big Box Retail

Home Retail Grocery Drug Stores Medical Center College & Education Research & Laboratory Office Headquarters Sports & Training Mixed Use, Multi Family