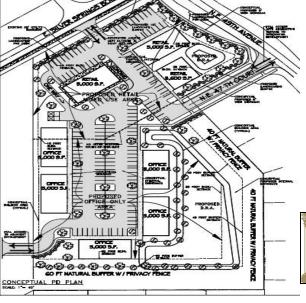

## **HIGHLIGHTS**

Acreage: 6.27 4800 NE Silver Springs Blvd State Rd 40

Zoning: 13,600SF of Retail/Restaurant

25,000SF of Office Park

Road Frontage: 278.76 front feet NE Silver Springs Blvd

Traffic Count: 24,862