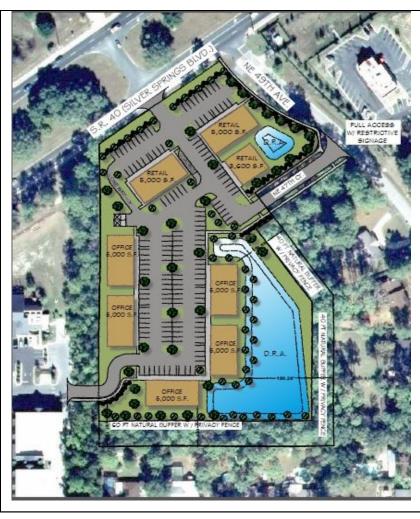

## **HIGHLIGHTS**

Acreage: 6.27 4800 NE Silver Springs Blvd State Rd 40

Zoning: 13,600SF of Retail/Restaurant

25,000SF of Office Park

Road Frontage: 278.76 front feet NE Silver Springs Blvd

Traffic Count: 24,862