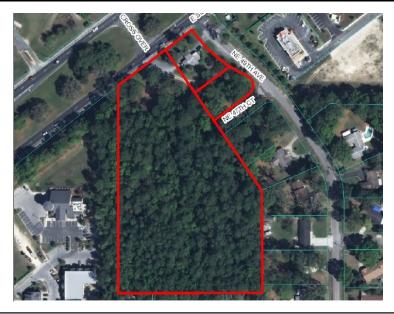

## **HIGHLIGHTS**

Acreage: 6.27 4800 NE Silver Springs Blvd State Rd 40

Zoning: 13,600SF of Retail/Restaurant

25,000SF of Office Park

Road Frontage: 278.76 front feet NE Silver Springs Blvd

Traffic Count: 24,862

Price: \$850.000 IN CITY LIMITS