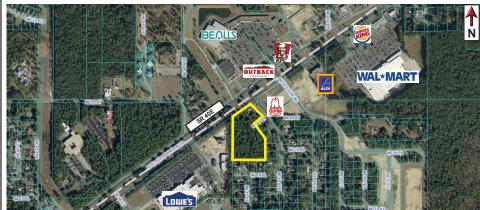

#### Location:

State Road 40E
Central Florida Highway
between I-75 and I-95
Ocala's Central Highway
Between US 441 and C-35