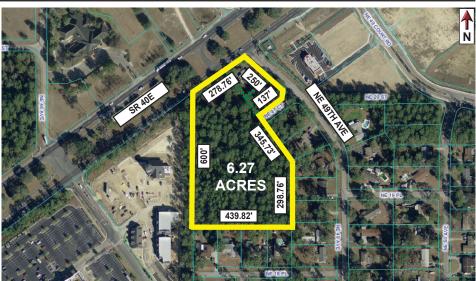

#### Property:

6.27 Acres Corner 278 Front Feet SR40E 250 Feet NE 49th Avenue Four Lane Hwy Frontage Median Cut and Corner

# Zoning PUD:

13,600 SF Retail 25,000 SF Office/Medical

 Price:
 \$ 850,000

 Per Acre
 \$ 135,566

 Per SF
 \$ 3.12

Develop for Multiple Streams of Income Here.

Restaurants, Drive Through, Bank, Multi Retail, Office, Insurance, Walk in Clinic, Discount Drug