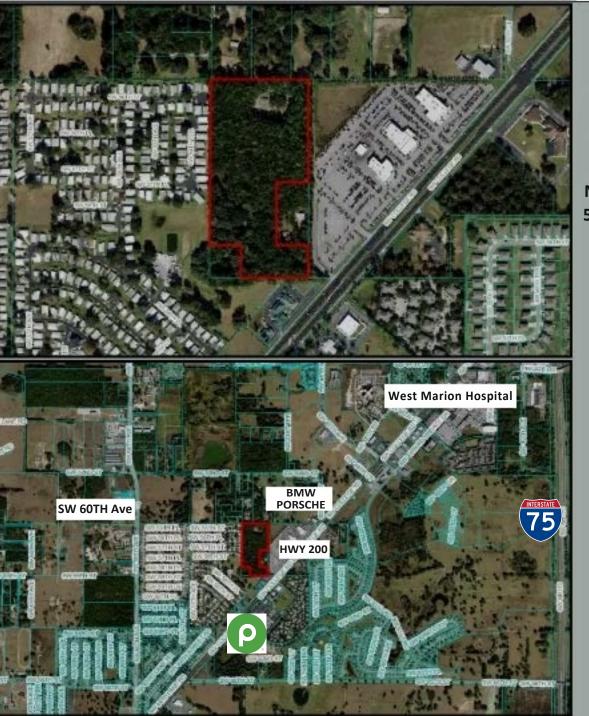

# Capitalize on this prime location!

17 Acres needs rezoning to your use. Property is adjacent to BMW Porsche dealership across from Heathbrook Publix Shopping Center. Ideal for apartments, multi-family, medical park, corporate headquarters, assisted living, hospital, residential development. Property accesses to Highway 200 see Ariel. 40 foot wide easement. No flood plane, see topographic map. 6 lane highway 200 access with 50,000 average daily traffic count. Only 2.2 miles from 1-75 / Highway 200 exit 350 (6 minutes). Ocala is experiencing tremendous growth. See and secure this property.