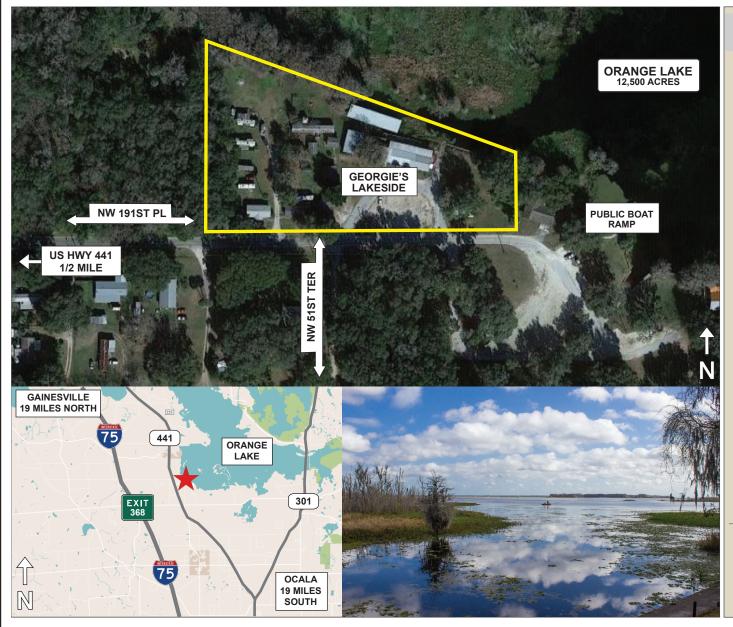

## Rare Florida Lake Front RV / MHP Resort Georgie's Lake Side Restaurant and Private Canal 5049 NW 191st Place Orange Lake, FL 32686

### Location

20 Minutes South of Gainesville
Population: 141,000
22 Minutes North of Ocala
Fastest Growing City 2020
Population: 63,600
Marion County: 376,000
Frontage on World Famous
Orange Lake (12,500 Acres)

### Property Features:

20 Total Rental Units
 10 RV/Mobile Home Hook-Ups
 10 Duplex Units
300' Approx Water Frontage
6 Boat Slips on Private Canal
3,830 SF Restaurant/Bar
 150 Capacity, 56 Seat Bar
 Kitchen w/ 12 ft Suppressed Hood
 Walk-in Freezer
 4COP Liquor License
 Deck Overlooking Lake
Adjacent to Public Boat Ramp