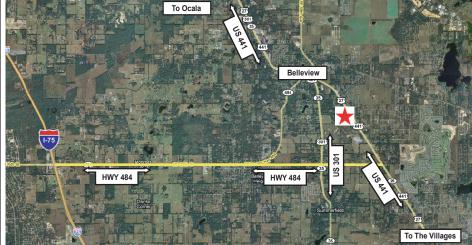

#### **Major Traffic Route:**

South US Highway 441/27 Baseline Extension 200' North New 484/I-75 Four-lane 1 mile South

Traffic Count: 33,700

Land Use: 24.45 Acre Commercial