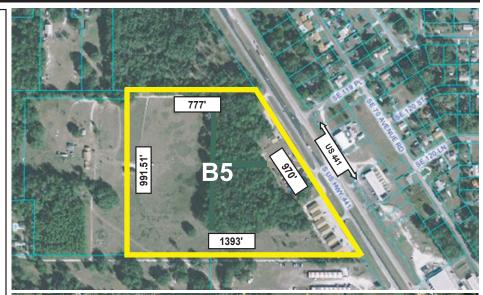

#### **Property Dimensions:**

970 Front Feet US 441/27 970 x 1393 x 991.51 x 777

#### **Major Traffic Route:**

South US Highway 441/27 Baseline Extension 200' North New 484/I-75 Four-lane 1 mile South

Traffic Count: 33,700

Land Use: 24.45 Acre Commercial

#### Zoning:

12.95 Acres B5 Commercial

**Heavy Business** 

11.5 Acres A1 Zoning