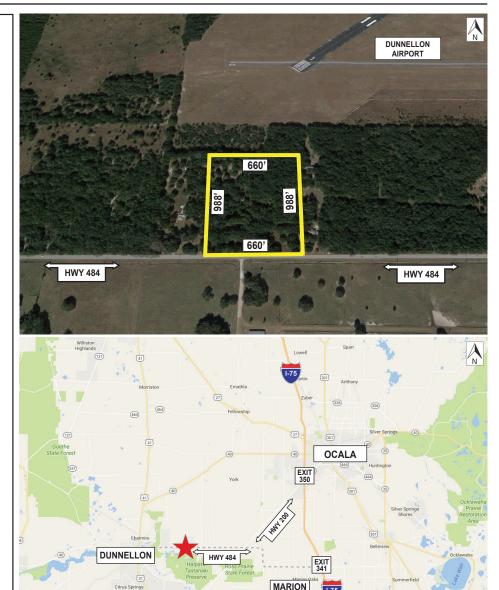

# 14.83 Acres B4 Commercial

15877 SW Highway 484 Dunnellon, FL 34432 660 Feet Highway 484 Frontage Ideal Site Next to Dunnellon Airport

### **Property Details:**

14.83 Acres 660 Front Feet Hwy 484

#### Location:

From I-75 Exit 350 / Ocala West on SR 200 8.9 miles Right on Hwy 484 6 miles Just past Dunnellon Airport Dunnellon 4.8 miles I-75 Exit 341 15 miles