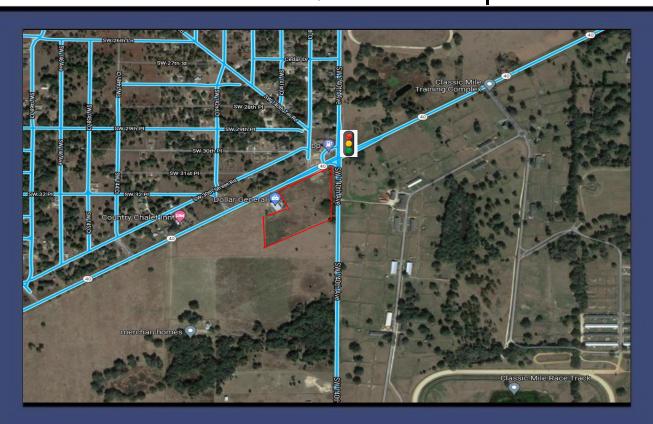

AHI: 2 Mile: \$58,733 5 Mile: \$65,604 10 Mile: \$66,439

Vacant Cleared Commercial Land. 12.57
Acres. Frontage on high traffic SR 40 West.
Hard corner with traffic light at 140th Ave.
7.8 Miles (10 Min) from World Equestrian
Center between Ocala and Dunnellon. 11
Miles from I-75 (14 Min). Rural Activity
Center Commercial Zoning. Property is
adjacent to Classic Oaks Farm across the
street, Don't wait to see and secure this
property. All offers are encouraged!