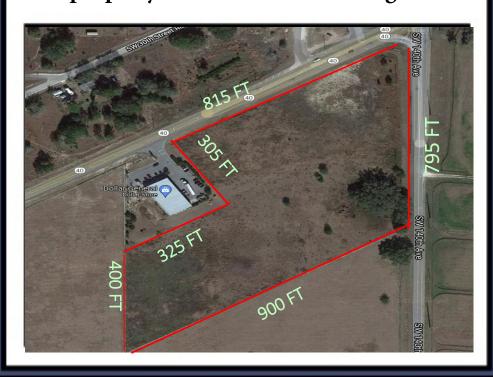

AHI: 2 Mile: \$58,733 5 Mile: \$65,604 10 Mile: \$66,439

Vacant Cleared Commercial Land. 12.57
Acres. Frontage on high traffic SR 40 West.
Hard corner with traffic light at 140th Ave.
7.8 Miles (10 Min) from World Equestrian
Center between Ocala and Dunnellon. 11
Miles from I-75 (14 Min). Rural Activity
Center Commercial Zoning. Property is
adjacent to Classic Oaks Farm across the
street, Don't wait to see and secure this
property. All offers are encouraged!