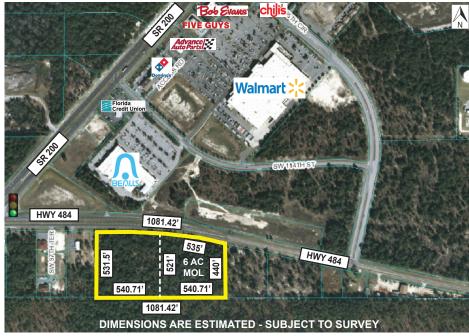

## 12.41 Acres B4 Commercial Hwy 484 Ocala Marion County FL

Neighboring Wal-Mart, Bealls, and National Names 1,000+ Feet Frontage on Hwy 484

Property:

12.41 Acres

Front Feet:

Hwy 484: 1,081.42'

Zoning: B-4

Land Use: Commercial

Location:

State Road 200 and Hwy 484

Population:

3 mile 20,035 5 mile 35,000

**Traffic Counts:** 

SR 200 18,300 Hwy 484 10,000

**Developments:** 

Oak Run

Per SF \$ 1.58

Will Divide:

6 Acres: \$475,000

Owner Financing is Available

Your Location is Here!

Ideal For....

Big Box Retail Grocery Medical Center Research & Laboratory Office Headquarters Sports and Training Drug Stores College & Education Mixed Use & Multi-Family