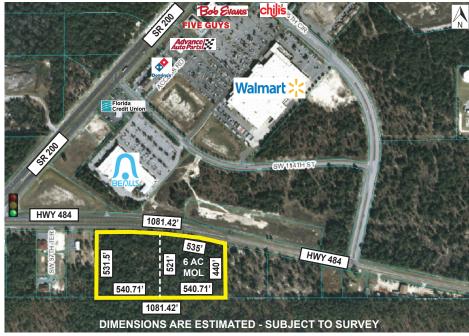

## 12.41 Acres B4 Commercial Hwy 484 Ocala Marion County FL

Neighboring Wal-Mart, Bealls, and National Names 1,000+ Feet Frontage on Hwy 484

Property:

12.41 Acres

**Front Feet:** 

Hwy 484: 1,081.42'

Zoning: B-4

Land Use: Commercial

Location:

State Road 200 and Hwy 484

Population:

3 mile 20,035 5 mile 35,000

**Traffic Counts:** 

SR 200 18,300 Hwy 484 10,000

**Developments:** 

**Price:** \$850,000 Per Acre \$ 68.493

Per SF \$ 1.58

Will Divide:

6 Acres: \$450,000

Owner Financing is Available

Your Location is Here!

Ideal For....

Big Box Retail Grocery Medical Center Research & Laboratory
Office Headquarters
Sports and Training