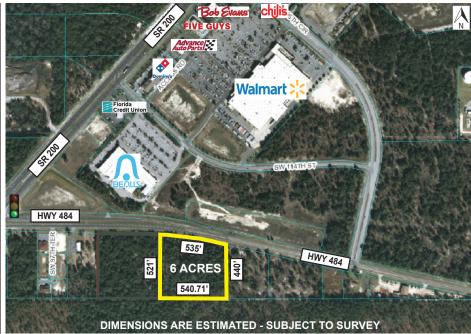

## 6 Acres B4 Commercial Hwy 484 Ocala Marion County FL

Neighboring Wal-Mart, Bealls, and National Names 535 Feet Frontage on Hwy 484

Property:

6 Acres

**Front Feet:** 

Hwy 484: 535' MOL

Zoning: B-4

Land Use: Commercial

Location:

State Road 200 and Hwy 484

Population:

3 mile 20,035 5 mile 35,000

**Traffic Counts:** 

SR 200 18,300 Hwy 484 10,000

**Developments:** 

Oak Run

Marion Oaks

Citrus Hills

Pine Run

Hidden Lake

Stone Creek

Bel Lago

On Top of the World

**Price:** \$425,000 Per Acre \$ 70,833 Per SF \$ 1.627