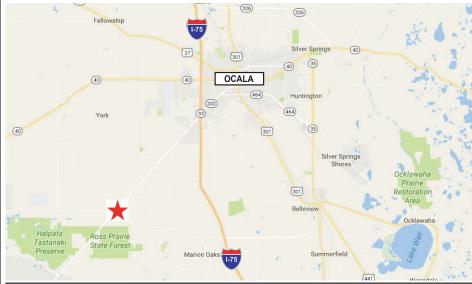

Location:

State Road 200 and Hwy 484

Population:

3 mile 20,035 5 mile 35,000

**Traffic Counts:** 

SR 200 18,300 Hwy 484 10,000

**Developments:** 

Oak Run

> Owner Financing is Available

Your Location is Here!

Ideal For....

Big Box Retail Grocery Medical Center Research & Laboratory Office Headquarters Sports and Training Drug Stores College & Education Mixed Use & Multi-Family