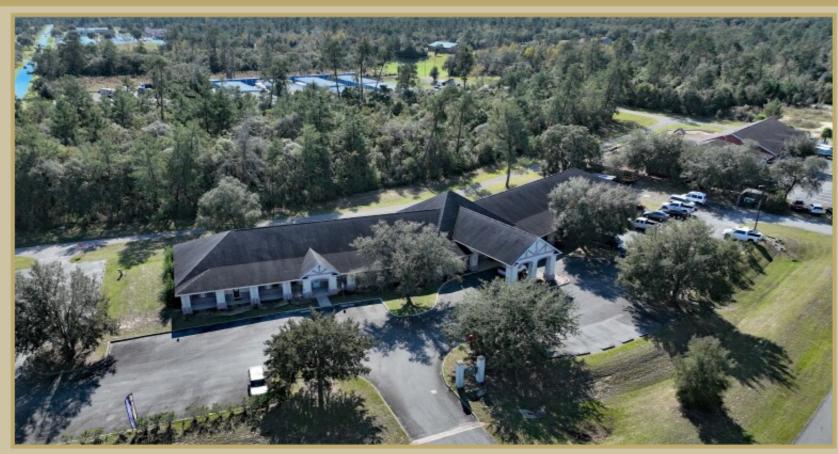

## Available for \$18 PER SF NNN 3-5 Year Lease

This ideal turnkey medical office is available for lease now! Previously leased by a general practice large corporation firm, the offices have two large reception areas, 13 total exam rooms, 6 private offices, and a break room.

There are two separate suites: Suite 3, 2500 sqft & Suite 4, 3060 sqft. The building is located to serve the booming area of SW Ocala HWY 200 and HWY 484. This office is ideal for a variety of health services, including but not limited to: mental health, orthopedics, kidney, urology, general practice. 5 year lease preferred. Call today to schedule a showing!